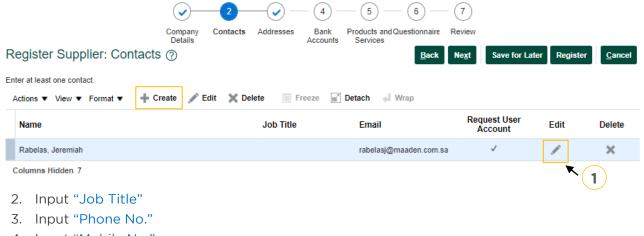

## (2) Contacts

1. Click Edit ( ) to complete user account information and review user account Roles.

Note: To add additional User Contacts, click "+ Create" then input necessary information.

- 4. Input "Mobile No."
- 5. Review user account Roles
- 6. Then click "OK" to update