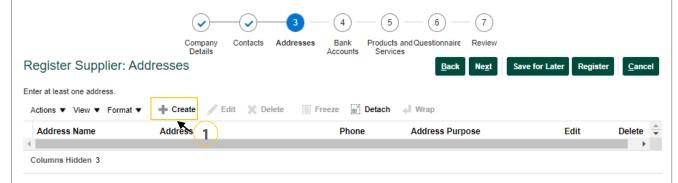

## (3) Address

1. click "+ Create", to add site address.

- 2. Input Address Name, to define your address.
- 3. Select Country, select from dropdown list.
- 4. Input Address Line / Area / City / Postal Code
- 5. Address Purpose, Thick "☑", Ordering / Remit to / RFQ or Bidding
- 6. Input Phone No.
- 7. Input Fax No.
- 8. Input Email Address
- 9. Click OK to add the address.