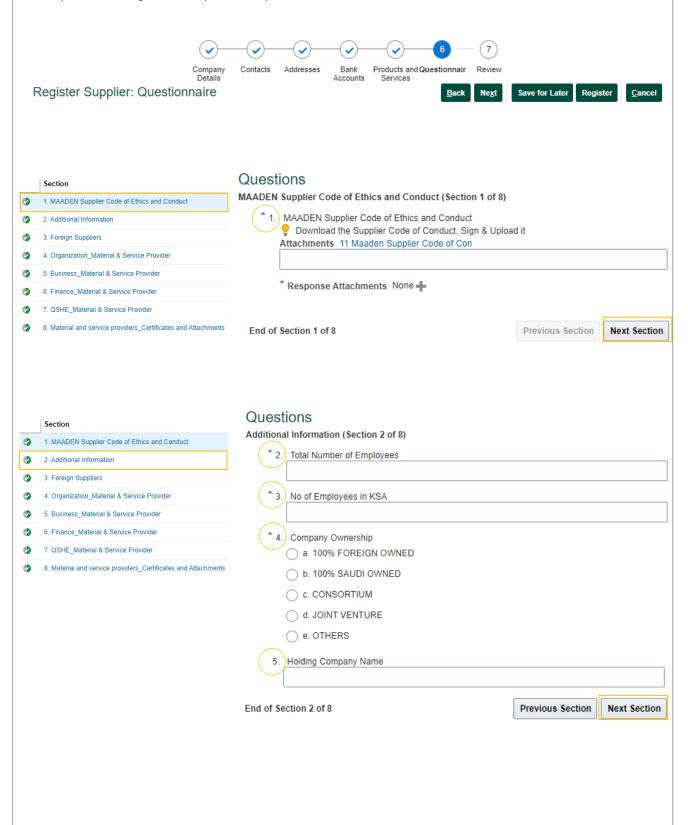

## (1) Company Details

- 1. Input "Company Name", must be as per CR / Certificate of Incorporation Name.
- 2. Select "Tax Organization Type" click the dropdown list.
- 3. Select "Supplier Type", click the dropdown list.
- 4. Select "Tax Country", click the dropdown list.
- 5. Input "CR Number / Tax Registration Number"

# **(6) Questionnaires -** Please choose and click the Supplier Type.

Note: Supplier type will base on your selected "Supplier type" in Company Details.

Click Here to:

Company Details Guidelines

| Project Contractor             |
|--------------------------------|
| <u>Manufacturer</u>            |
| Services Provider              |
| Consultant                     |
| Training                       |
| Material and Service Providers |
| Material Suppliers             |
| SME's Remote Areas             |