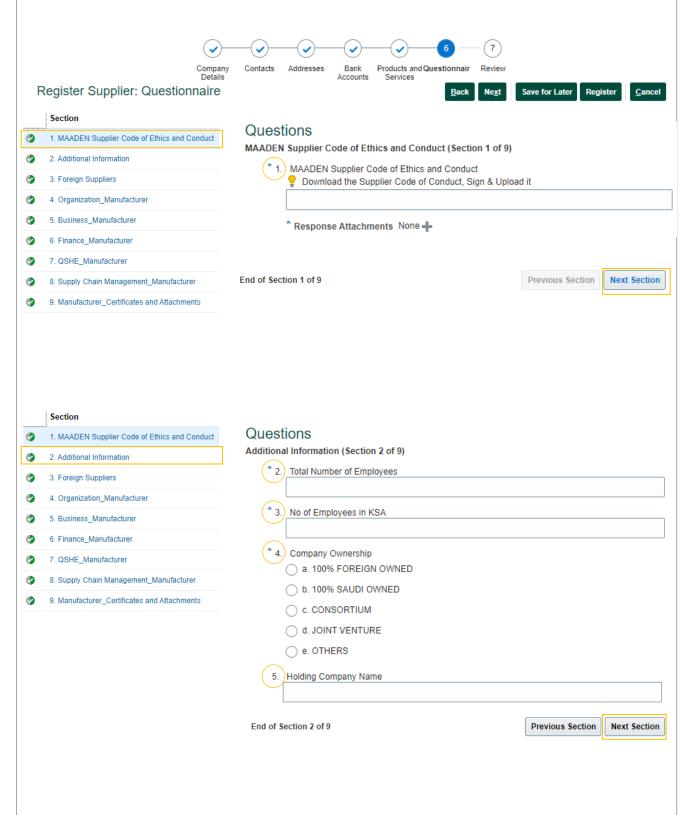

# **(6) Questionnaires -** Please choose and click the Supplier Type.

Note: Supplier type will base on your selected "Supplier type" in Company Details.

Click Here to:

Company Details Guidelines

| Project Contractor             |
|--------------------------------|
| <u>Manufacturer</u>            |
| Services Provider              |
| Consultant                     |
| Training                       |
| Material and Service Providers |
| Material Suppliers             |
| SME's Remote Areas             |