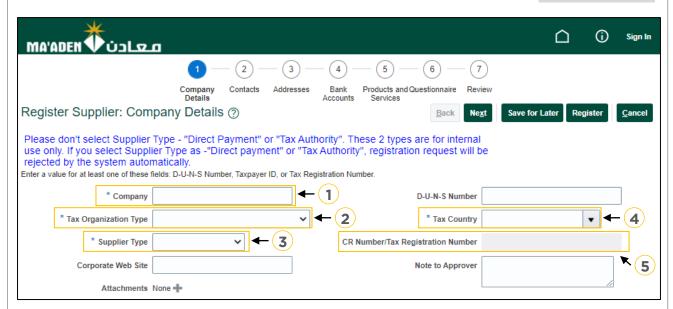

## (1) Company Details

- 1. Input "Company Name", must be as per CR / Certificate of Incorporation Name.
- 2. Select "Tax Organization Type" click the dropdown list.
- 3. Select "Supplier Type", click the dropdown list.
- 4. Select "Tax Country", click the dropdown list.
- 5. Input "CR Number / Tax Registration Number"