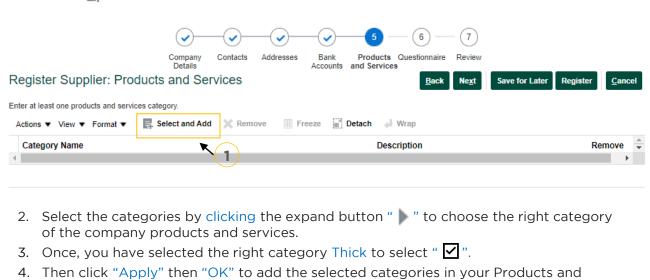

. Input Address Line / Area / City / Postal Code
- 5. Address Purpose, Thick "☑", Ordering / Remit to / RFQ or Bidding
- 6. Input Phone No.
- 7. Input Fax No.
- 8. Input Email Address
- 9. Click OK to add the address.

#### Create Address





## (4) Bank Accounts

1. Click "+ Create", to add bank account



- 2. Select Country, select from dropdown list.
- 3. Select Bank Account Name, select from dropdown list.
- 4. Select Bank Branch, select from dropdown list.
- 5. Input Account Number, for applicable country Input IBAN No.
- 6. Input IBAN Number, for applicable country.
- 7. Select Currency, select from dropdown list.
- 8. Input Account Name, account name must be same as company name.
- 9. Then, click "OK".





#### (5) Products and Services

1. Click " \ Select and Add".

Services.







# **(6) Questionnaires -** Please choose and click the Supplier Type.

Note: Supplier type will base on your selected "Supplier type" in Company Details.

Click Here to:

Company Details Guidelines

| Project Contractor             |
|--------------------------------|
| <u>Manufacturer</u>            |
| Services Provider              |
| Consultant                     |
| Training                       |
| Material and Service Providers |
| Material Suppliers             |
| SME's Remote Areas             |



## **Questionnaires - Project Contractor**

Complete the registration process questionnaire from Section 1 to 10.





|                            | Section