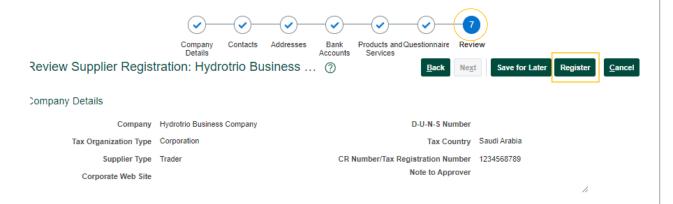

## (7) Review

1. After completion of questionnaire, click "Next" to Review.

Register Supplier: Questionnaire

2. After Reviewing your registration, click "Register" for submission.

You will receive Confirmation Message.

Your registration request was submitted. You will receive an email after your registration request is reviewed

- End -

Click Here to return to **Questionnaires Guide** 