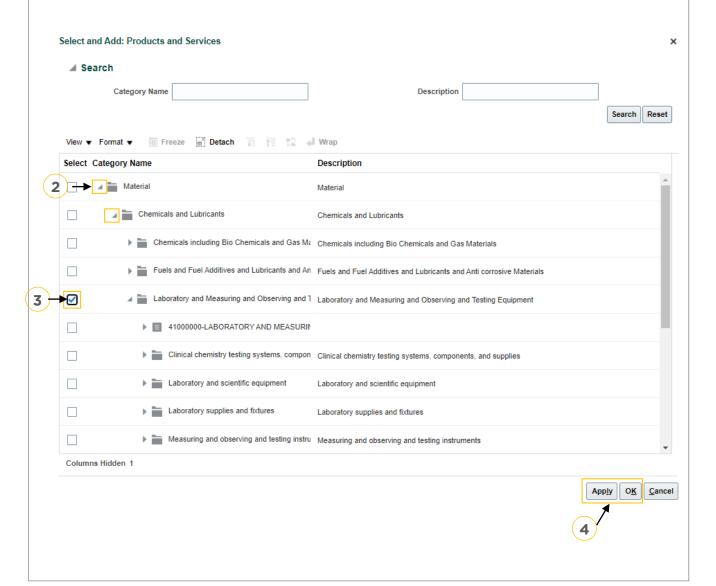

Input Address Line / Area / City / Postal Code
- 5. Address Purpose, Thick "☑", Ordering / Remit to / RFQ or Bidding
- 6. Input Phone No.
- 7. Input Fax No.
- 8. Input Email Address
- 9. Click OK to add the address.

#### Create Address





## (4) Bank Accounts

1. Click "+ Create", to add bank account



- 2. Select Country, select from dropdown list.
- 3. Select Bank Account Name, select from dropdown list.
- 4. Select Bank Branch, select from dropdown list.
- 5. Input Account Number, for applicable country Input IBAN No.
- 6. Input IBAN Number, for applicable country.
- 7. Select Currency, select from dropdown list.
- 8. Input Account Name, account name must be same as company name.
- 9. Then, click "OK".





#### (5) Products and Services

1. Click " \ Select and Add".

Services.







# **(6) Questionnaires -** Please choose and click the Supplier Type.

Note: Supplier type will base on your selected "Supplier type" in Company Details.

Click Here to:

Company Details Guidelines

| Project Contractor             |
|--------------------------------|
| <u>Manufacturer</u>            |
| Services Provider              |
| Consultant                     |
| Training                       |
| Material and Service Providers |
| Material Suppliers             |
| SME's Remote Areas             |



## **Questionnaires - Project Contractor**

Complete the registration process questionnaire from Section 1 to 10.





|                            | Section