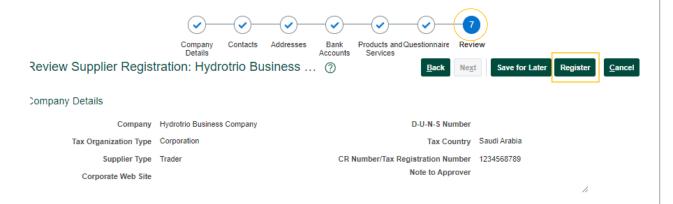

## (7) Review

1. After completion of questionnaire, click "Next" to Review.

Register Supplier: Questionnaire

2. After Reviewing your registration, click "Register" for submission.

You will receive Confirmation Message.