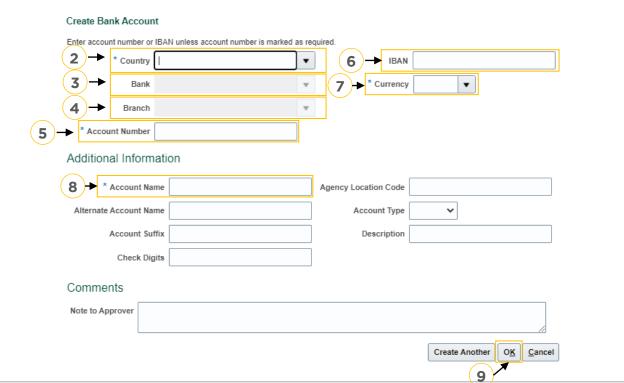

## (4) Bank Accounts

1. Click "+ Create", to add bank account

- 2. Select Country, select from dropdown list.
- 3. Select Bank Account Name, select from dropdown list.
- 4. Select Bank Branch, select from dropdown list.
- 5. Input Account Number, for applicable country Input IBAN No.
- 6. Input IBAN Number, for applicable country.
- 7. Select Currency, select from dropdown list.
- 8. Input Account Name, account name must be same as company name.
- 9. Then, click "OK".