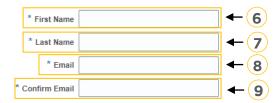

#### Contact Information:

- 6. Input "First Name"
- 7. Input "Last Name"
- 8. Input "Email Address"
- 9. Re-input "Email Address" to confirm email