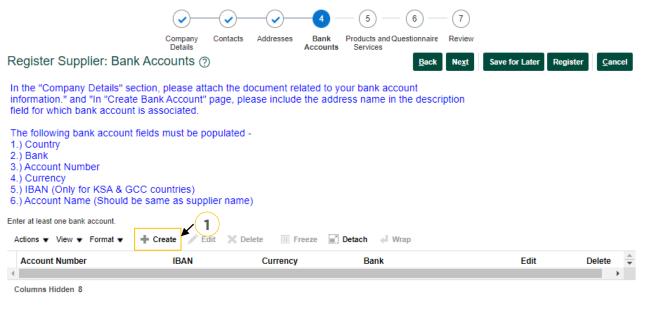

## (4) Bank Accounts

1. Click "+ Create", to add bank account

- 2. Select Country, select from dropdown list.
- 3. Select Bank Account Name, select from dropdown list.
- 4. Select Bank Branch, select from dropdown list.
- 5. Input Account Number, for applicable country Input IBAN No.
- 6. Input IBAN Number, for applicable country.
- 7. Select Currency, select from dropdown list.
- 8. Input Account Name, account name must be same as company name.
- 9. Then, click "OK".