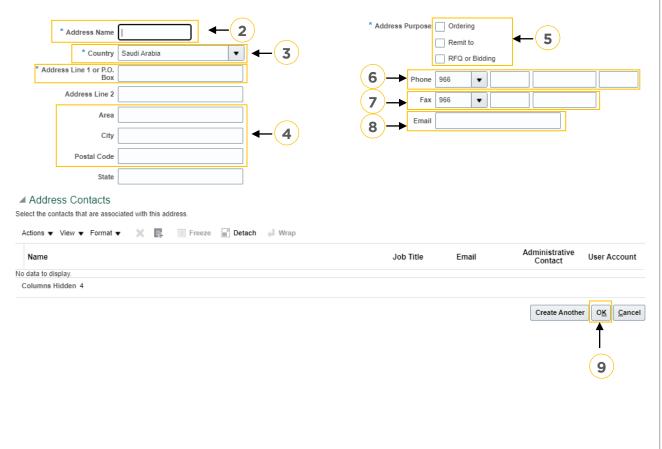

## (3) Address

1. click "+ Create", to add site address.

- 2. Input Address Name, to define your address.
- 3. Select Country, select from dropdown list.
- 4. Input Address Line / Area / City / Postal Code
- 5. Address Purpose, Thick "☑", Ordering / Remit to / RFQ or Bidding
- 6. Input Phone No.
- 7. Input Fax No.
- 8. Input Email Address
- 9. Click OK to add the address.