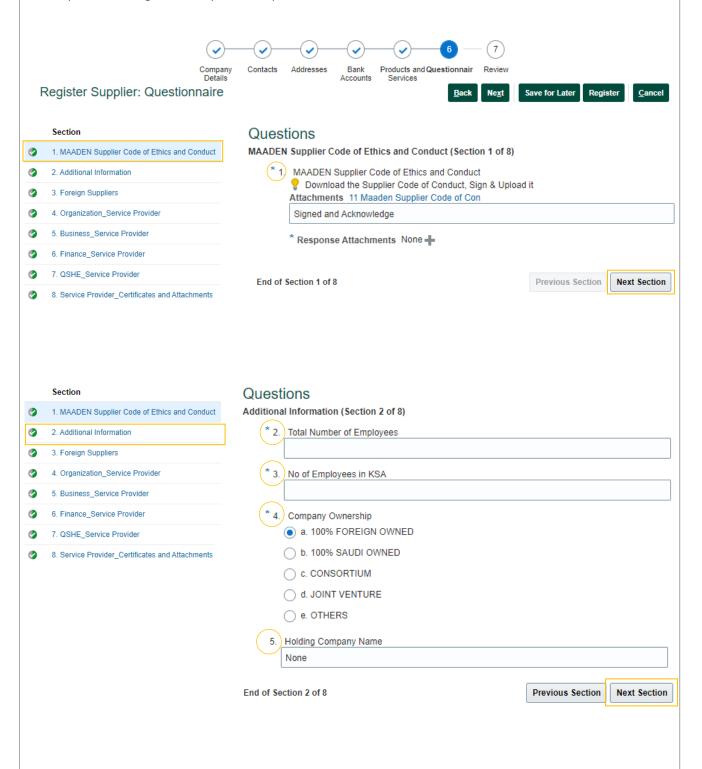

## (1) Company Details

- 1. Input "Company Name", must be as per CR / Certificate of Incorporation Name.
- 2. Select "Tax Organization Type" click the dropdown list.
- 3. Select "Supplier Type", click the dropdown list.
- 4. Select "Tax Country", click the dropdown list.
- 5. Input "CR Number / Tax Registration Number"

# **(6) Questionnaires -** Please choose and click the Supplier Type.

Note: Supplier type will base on your selected "Supplier type" in Company Details.

Click Here to:

Company Details Guidelines

| Project Contractor             |
|--------------------------------|
| <u>Manufacturer</u>            |
| Services Provider              |
| Consultant                     |
| Training                       |
| Material and Service Providers |
| Material Suppliers             |
| SME's Remote Areas             |