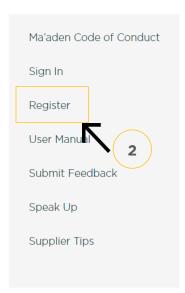

## 1. Registration Link

Visit our website - www.maaden.com.sa

- 1. Click, **Supplier**, to go to Ma'aden Supplier portal page.
- 2. Then, click **Register**, to go to Registration page.