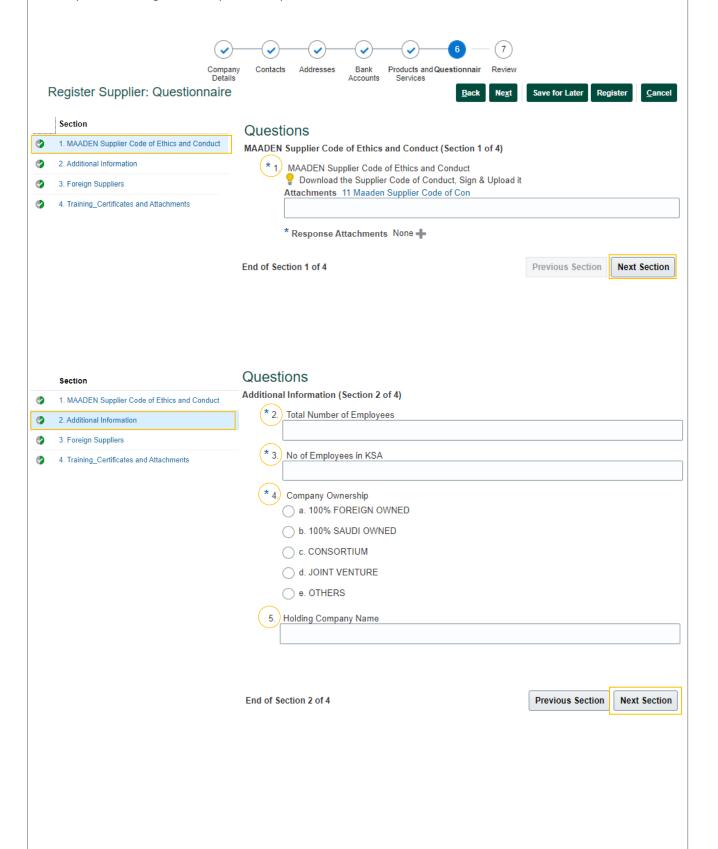

## (1) Company Details

- 1. Input "Company Name", must be as per CR / Certificate of Incorporation Name.
- 2. Select "Tax Organization Type" click the dropdown list.
- 3. Select "Supplier Type", click the dropdown list.
- 4. Select "Tax Country", click the dropdown list.
- 5. Input "CR Number / Tax Registration Number"

# **(6) Questionnaires -** Please choose and click the Supplier Type.

Note: Supplier type will base on your selected "Supplier type" in Company Details.

Click Here to:

Company Details Guidelines

| Project Contractor             |
|--------------------------------|
| <u>Manufacturer</u>            |
| Services Provider              |
| Consultant                     |
| Training                       |
| Material and Service Providers |
| Material Suppliers             |
| SME's Remote Areas             |