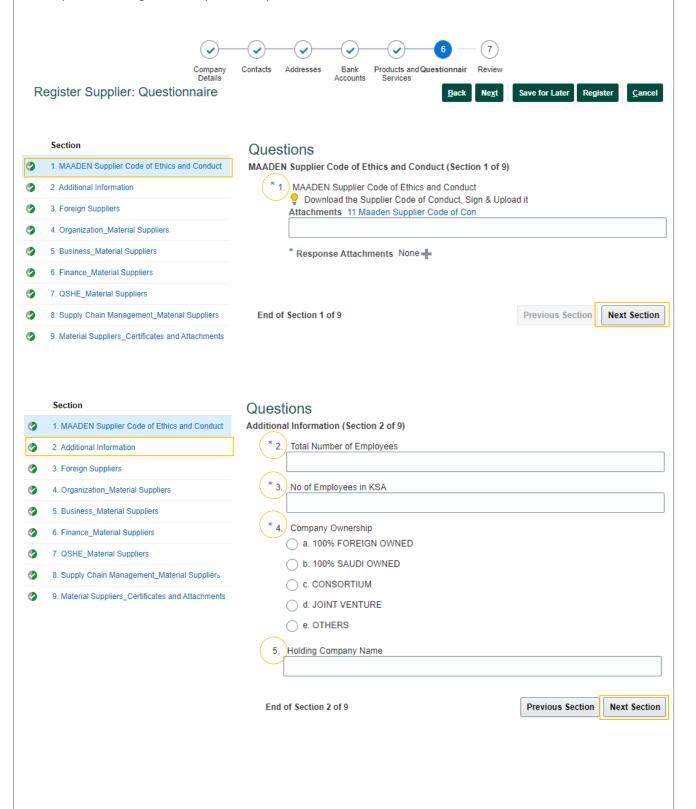

## (1) Company Details

- 1. Input "Company Name", must be as per CR / Certificate of Incorporation Name.
- 2. Select "Tax Organization Type" click the dropdown list.
- 3. Select "Supplier Type", click the dropdown list.
- 4. Select "Tax Country", click the dropdown list.
- 5. Input "CR Number / Tax Registration Number"

# **(6) Questionnaires -** Please choose and click the Supplier Type.

Note: Supplier type will base on your selected "Supplier type" in Company Details.

Click Here to:

Company Details Guidelines

| Project Contractor             |
|--------------------------------|
| <u>Manufacturer</u>            |
| Services Provider              |
| Consultant                     |
| Training                       |
| Material and Service Providers |
| Material Suppliers             |
| SME's Remote Areas             |