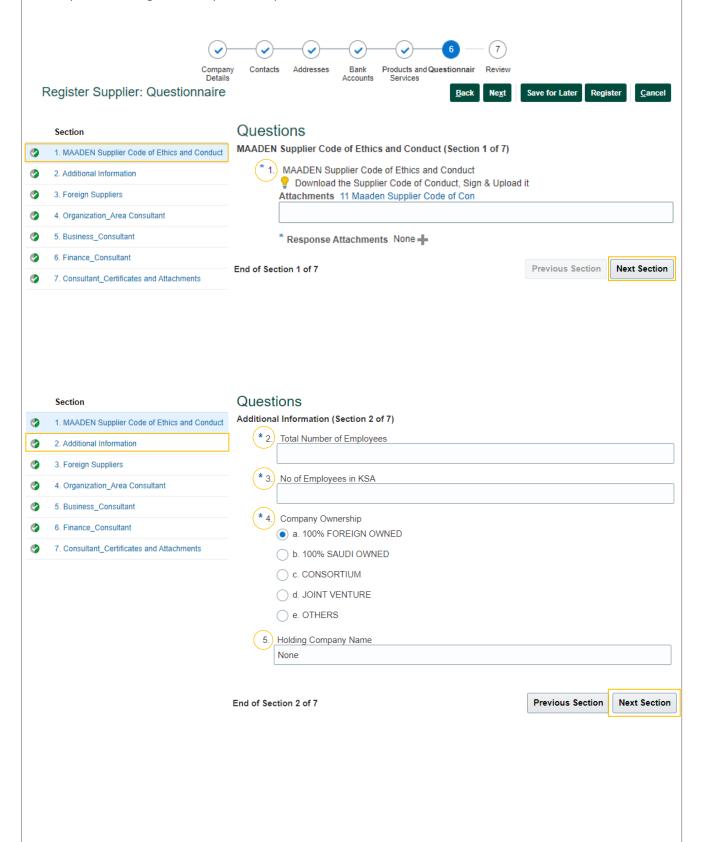

## (1) Company Details

- 1. Input "Company Name", must be as per CR / Certificate of Incorporation Name.
- 2. Select "Tax Organization Type" click the dropdown list.
- 3. Select "Supplier Type", click the dropdown list.
- 4. Select "Tax Country", click the dropdown list.
- 5. Input "CR Number / Tax Registration Number"

# **(6) Questionnaires -** Please choose and click the Supplier Type.

Note: Supplier type will base on your selected "Supplier type" in Company Details.

Click Here to:

Company Details Guidelines

| Project Contractor             |
|--------------------------------|
| <u>Manufacturer</u>            |
| Services Provider              |
| Consultant                     |
| Training                       |
| Material and Service Providers |
| Material Suppliers             |
| SME's Remote Areas             |