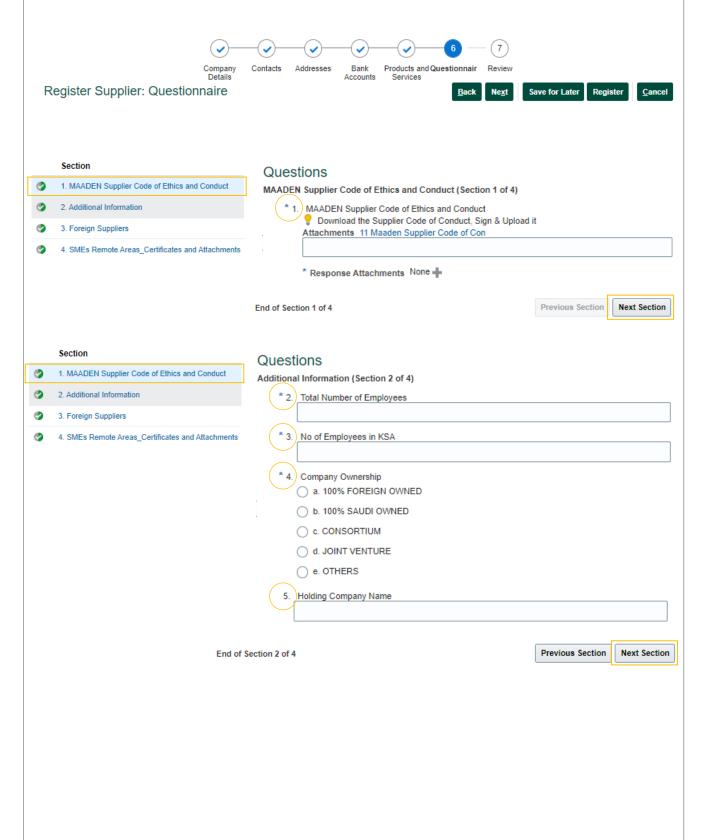

# **(6) Questionnaires -** Please choose and click the Supplier Type.

Note: Supplier type will base on your selected "Supplier type" in Company Details.

Click Here to:

Company Details Guidelines

| Project Contractor             |
|--------------------------------|
| <u>Manufacturer</u>            |
| Services Provider              |
| Consultant                     |
| Training                       |
| Material and Service Providers |
| Material Suppliers             |
| SME's Remote Areas             |