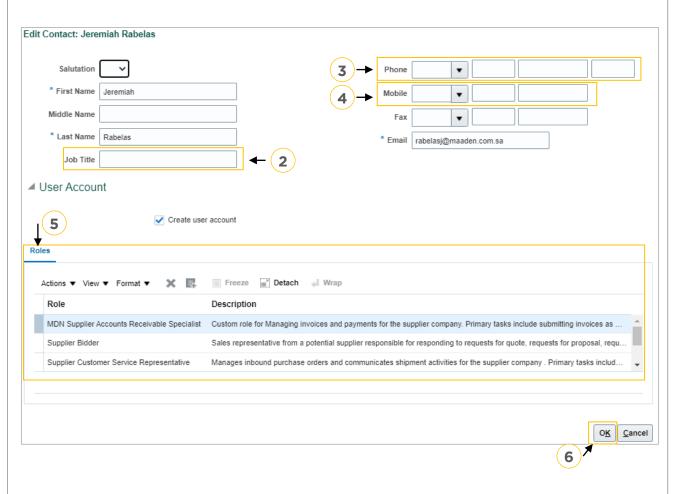

## (2) Contacts

1. Click Edit ( ) to complete user account information and review user account Roles.

Note: To add additional User Contacts, click "+ Create" then input necessary information.

- 4. Input "Mobile No."
- 5. Review user account Roles
- 6. Then click "OK" to update